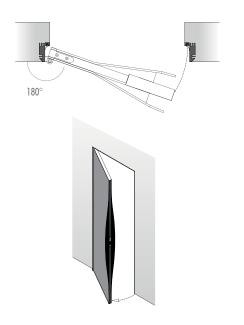

|                  |                     |
|             |                |                      |                       |                  |                     |
|             |                |                      |                       | Black            | White               |
|             |                |                      | _                     |                  |                     |
|             |                |                      |                       |                  |                     |
|             |                |                      |                       |                  |                     |

# DOOR FLUSH WITH THE WALL TO PULL

# JAMB INTO THE WALL



# JAMB INTO PLASTERBOARD



# HINGE'S REGULATION











# LEFT PULL OPENING



# RIGHT PULL OPENING







# ORDER INSTRUCTIONS





- ORDER INSTRUCTIONS:

  1 Specify if the jamb is building into the wall or plasterboard

  2 Door opening direction specify: (right) (left)

  3 Door (including jambs for the installation) order

  4 Order separately the lock (key or latch)



# DOOR FLUSH WITH THE WALL TO PULL - FIXATION INTO WALL

DETAIL



**JAMB** 



FIXATION INTO WALL



# FLUSH SWING DOOR





|                   | <b>A</b> Opening in the wall |          | <b>B</b> Passage clearance |      | C Jambs dimensions |      | <b>D</b> Door dimensions |      |
|-------------------|------------------------------|----------|----------------------------|------|--------------------|------|--------------------------|------|
| Standard doors    | 828