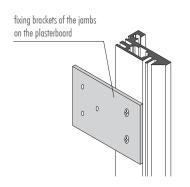

all |          | <b>B</b> Passage clearance |      | C Jambs dimensions |      | <b>D</b> Door dimensions |      |
|-------------------|------------------------------|----------|----------------------------|------|--------------------|------|--------------------------|------|
| Standard doors    | 828                          | 2169     | 716                        | 2113 | 770                | 2140 | 733                      | 2115 |
|                   | 928                          | 2169     | 816                        | 2113 | 870                | 2140 | 833                      | 2115 |
| Custom made doors | max 928                      | max 2254 | 816                        | 2198 | 870                | 2225 | 833                      | 2200 |



#### **DETAIL**



#### **JAMB**



### FIXATION INTO PLASTERBOARD



#### FLUSH SWING DOOR





|                   | A Opening in the plasterboard |          | <b>B</b> Passage clearance |        | C Jambs dimensions |        | <b>D</b> Door dimensions |        |
|-------------------|-------------------------------|----------|----------------------------|--------|--------------------|--------|--------------------------|--------|
| Standard doors    | Width                         | Height   | Width                      | Height | Width              | Height | Width                    | Height |
|                   | 774                           | 2142     | 716                        | 2113   | 770                | 2140   | 733                      | 2115   |
|                   | 874                           | 2142