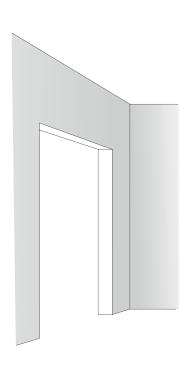

|                |                      | _                     |                  |                     |
|             |                |                      |                       |                  |                     |
|             |                |                      |                       |                  |                     |

# DOOR FLUSH WITH THE WALL TO PULL

# JAMB INTO THE WALL



# JAMB INTO PLASTERBOARD



# HINGE'S REGULATION











# LEFT PULL OPENING



# RIGHT PULL OPENING







# ORDER INSTRUCTIONS





- ORDER INSTRUCTIONS:

  1 Specify if the jamb is building into the wall or plasterboard

  2 Door opening direction specify: (right) (left)

  3 Door (including jambs for the installation) order

  4 Order separately the lock (key or latch)



# DOOR FLUSH WITH THE WALL TO PULL - FIXATION INTO WALL

DETAIL



**JAMB** 



FIXATION INTO WALL



# FLUSH SWING DOOR





|                   | <b>A</b> Opening in the wall |          | <b>B</b> Passage clearance |      | C Jambs dimensions |      | <b>D</b> Door dimensions |      |
|-------------------|------------------------------|----------|----------------------------|------|--------------------|------|--------------------------|------|
| Standard doors    | 828                          | 2169     | 716                        | 2113 | 770                | 2140 | 733                      | 2115 |
|                   | 928                          | 2169     | 816                        | 2113 | 870                | 2140 | 833                      | 2115 |
| Custom made doors | ma