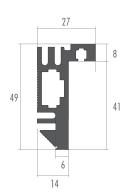

|                     |
|             |                |                      |                       |                  |                     |
|             |                |                      |                       | Black            | White               |
|             |                |                      | _                     |                  |                     |
|             |                |                      |                       |                  |                     |
|             |                |                      |                       |                  |                     |

# DOOR FLUSH WITH THE WALL TO PULL

# JAMB INTO THE WALL



# JAMB INTO PLASTERBOARD



# HINGE'S REGULATION











# LEFT PULL OPENING



# RIGHT PULL OPENING







# ORDER INSTRUCTIONS





- ORDER INSTRUCTIONS:

  1 Specify if the jamb is building into the wall or plasterboard

  2 Door opening direction specify: (right) (left)

  3 Door (including jambs for the installation) order

  4 Order separately the lock (key or latch)



# DOOR FLUSH WITH THE WALL TO PULL - FIXATION INTO WALL

DETAIL



**JAMB** 



FIXATION INTO WALL



# FLUSH SWING DOOR





|                   | <b>A</b> Opening in the wall |          | <b>B</b> Passage clearance |      | C Jambs dimensions |      | <b>D</b> Door dimensions |      |
|-------------------|------------------------------|----------|----------------------------|------|--------------------|------|--------------------------|------|
| Standard doors    | 828                          | 2169     | 716