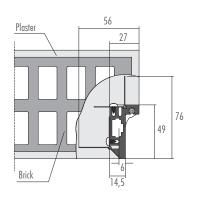

# JAMB INTO PLASTERBOARD

#### JAMB INTO PLASTERBOARD

# FIXATION INTO PLASTERBOARD