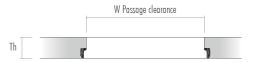

# DOOR FLUSH WITH THE WALL TO PULL - FIXATION INTO WALL

DETAIL

**JAMB** 

FIXATION INTO WALL

# FLUSH SWING DOOR

|                   | <b>A</b> Opening in the wall |          | <b>B</b> Passage clearance |      | C Jambs dimensions |      | <b>D</b> Door dimensions |      |
|-------------------|------------------------------|----------|----------------------------|------|--------------------|------|--------------------------|------|
| Standard doors    | 828                          | 2169     | 716                        | 2113 | 770                | 2140 | 733                      | 2115 |
|                   | 928                          | 2169     | 816                        | 2113 | 870                | 2140 | 833                      | 2115 |
| Custom made doors | max 928                      | max 2254 | 816                        | 2198 | 870                | 2225 | 833                      | 2200 |

#### **DETAIL**

#### **JAMB**