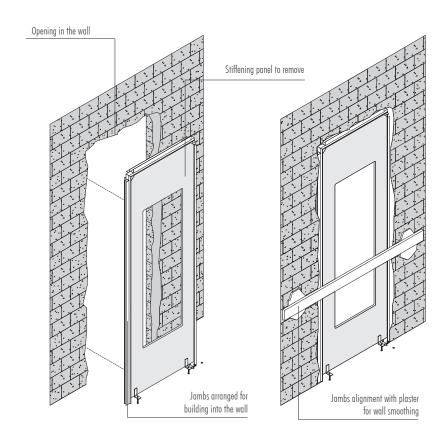

# JAMB INTO THE WALL

# FIXATION INTO WALL

The jambs are covered with a protective pellicle and furnished assembled with a stiffening panel which makes easier the laying and will be removed in a second moment.