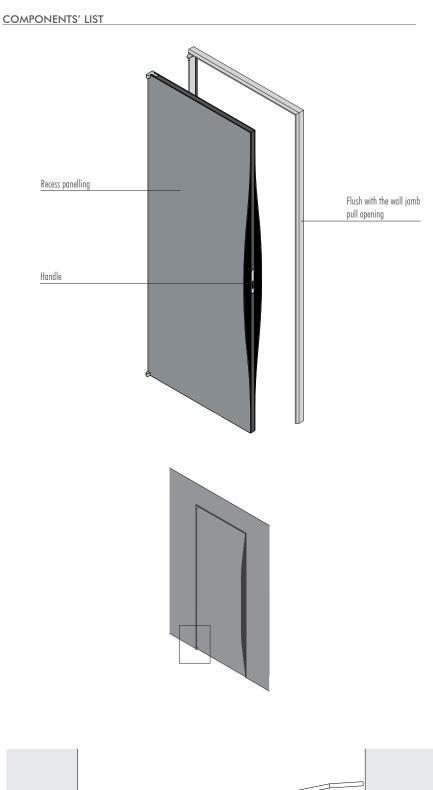

# DOOR FLUSH WITH THE WALL TO PULL

# FLUSH SWING DOOR

|                   | <b>A</b> Opening in the wall |          | <b>B</b> Passage clearance |      | C Jambs dimensions |      | <b>D</b> Door dimensions |      |
|-------------------|------------------------------|----------|----------------------------|------|--------------------|------|--------------------------|------|
| Standard doors    | 828                          | 2169     | 716                        | 2113 | 770                | 2140 | 733                      | 2115 |
|                   | 928                          | 2169     | 816                        | 2113 | 870                | 2140 | 833                      | 2115 |
| Custom made doors | max 928                      | max 2254 | 816                        | 2198 | 870                | 2225 | 833                      | 2200 |