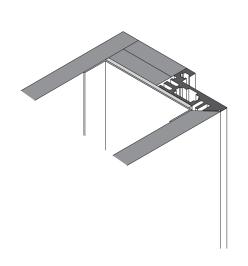

# DOOR FLUSH WITH THE WALL TO PULL - FIXATION INTO WALL

DETAIL

**JAMB** 

FIXATION INTO WALL

#### **DETAIL**

#### **JAMB**

# FIXATION INTO WALL

The jambs are covered with a protective pellicle and furnished assembled with a stiffening panel which makes easier the laying and will be removed in a second moment.