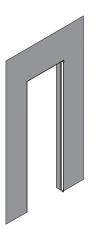

------------------------|--------|--------------------|--------|--------------------------|--------|
| Standard doors    | Width                         | Height   | Width                      | Height | Width              | Height | Width                    | Height |
|                   | 774                           | 2142     | 716                        | 2113   | 770                | 2140   | 733                      | 2115   |
|                   | 874                           | 2142     | 816                        | 2113   | 870                | 2140   | 833                      | 2115   |
| Custom made doors | max 874                       | max 2227 | 816                        | 2198   | 870                | 2225   | 833                      | 2200   |

# JAMB INTO THE WALL





#### JAMB INTO PLASTERBOARD





# FIXATION INTO WALL

The jambs are covered with a protective pellicle and furnished assembled with a stiffening panel which makes easier the laying and will be removed in a second moment.



# FIXATION INTO PLASTERBOARD