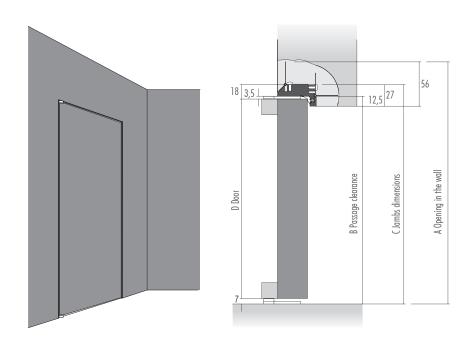

# DOOR FLUSH WITH THE WALL TO PULL - FIXATION INTO WALL

DETAIL

**JAMB** 

FIXATION INTO WALL

# FLUSH SWING DOOR

|                   | <b>A</b> Opening in the wall |          | <b>B</b> Passage clearance |      | C Jambs dimensions |      | <b>D</b> Door dimensions |      |
|-------------------|------------------------------|----------|----------------------------|------|--------------------|------|--------------------------|------|
| Standard doors    | 828                          | 2169     | 716                        | 2113 | 770                | 2140 | 733                      | 2115 |
|                   | 928                          | 2169     | 816                        | 2113 | 870                | 2140 | 833                      | 2115 |
| Custom made doors | max 928                      | max 2254 | 816                        | 2198 | 870                | 2225 | 833                      | 2200 |

# FIXATION INTO WALL

The jambs are covered with a protective pellicle and furnished assembled with a stiffening panel which makes easier the laying and will be removed in a second moment.