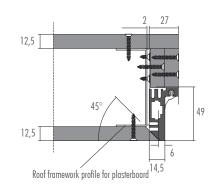

# JAMB INTO THE WALL

# FIXATION INTO WALL

The jambs are covered with a protective pellicle and furnished assembled with a stiffening panel which makes easier the laying and will be removed in a second moment.