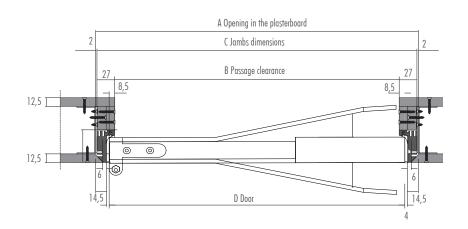

# FLUSH SWING DOOR

|                   | <b>A</b> Opening in the wall |          | <b>B</b> Passage clearance |      | C Jambs dimensions |      | <b>D</b> Door dimensions |      |
|-------------------|------------------------------|----------|----------------------------|------|--------------------|------|--------------------------|------|
| Standard doors    | 828                          | 2169     | 716                        | 2113 | 770                | 2140 | 733                      | 2115 |
|                   | 928                          | 2169     | 816                        | 2113 | 870                | 2140 | 833                      | 2115 |
| Custom made doors | max 928                      | max 2254 | 816                        | 2198 | 870                | 2225 | 833                      | 2200 |

#### FLUSH SWING DOOR

|                   | A Opening in the plasterboard |          | <b>B</b> Passage clearance |        | C Jambs dimensions |        | <b>D</b> Door dimensions |        |
|-------------------|-------------------------------|----------|----------------------------|--------|--------------------|--------|--------------------------|--------|
| Standard doors    | Width                         | Height   | Width                      | Height | Width              | Height | Width                    | Height |
|                   | 774                           | 2142     | 716                        | 2113   | 770                | 2140   | 733                      | 2115   |
|                   | 874                           | 2142     | 816                        | 2113   | 870                | 2140   | 833                      | 2115   |
| Custom made doors | max 874                       | max 2227 | 816                        | 2198   | 870                | 2225   | 833                      | 2200   |