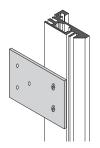

-------------------|--------|--------------------------|--------|
| Standard doors    | Width                         | Height   | Width                      | Height | Width              | Height | Width                    | Height |
|                   | 774                           | 2142     | 716                        | 2113   | 770                | 2140   | 733                      | 2115   |
|                   | 874                           | 2142     | 816                        | 2113   | 870                | 2140   | 833                      | 2115   |
| Custom made doors | max 874                       | max 2227 | 816                        | 2198   | 870                | 2225   | 833                      | 2200   |

# JAMB INTO THE WALL





#### JAMB INTO PLASTERBOARD





# FIXATION INTO WALL

The jambs are covered with a protective pellicle and furnished assembled with a stiffening panel which makes easier the laying and will be removed in a second moment.



# FIXATION INTO PLASTERBOARD