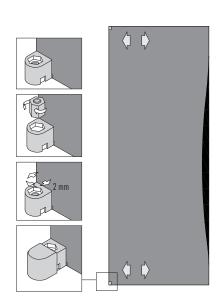

# FIXATION INTO WALL

The jambs are covered with a protective pellicle and furnished assembled with a stiffening panel which makes easier the laying and will be removed in a second moment.