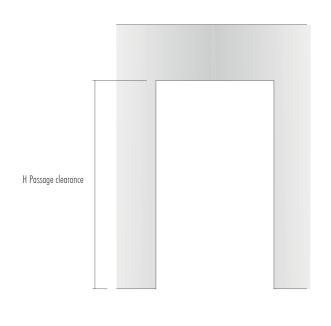

# FLUSH SWING DOOR

|                   | <b>A</b> Opening in the wall |          | <b>B</b> Passage clearance |      | C Jambs dimensions |      | <b>D</b> Door dimensions |      |
|-------------------|------------------------------|----------|----------------------------|------|--------------------|------|--------------------------|------|
| Standard doors    | 828                          | 2169     | 716                        | 2113 | 770                | 2140 | 733                      | 2115 |
|                   | 928                          | 2169     | 816                        | 2113 | 870                | 2140 | 833                      | 2115 |
| Custom made doors | max 928                      | max 2254 | 816                        | 2198 | 870                | 2225 | 833                      | 2200 |

#### FLUSH SWING DOOR

|                   | A Opening in the plasterboard |          | <b>B</b> Passage clearance |        | C Jambs dimensions |        | <b>D</b> Door dimensions |        |
|-------------------|-------------------------------|----------|----------------------------|--------|--------------------|--------|--------------------------|--------|
| Standard doors    | Width                         | Height   | Width                      | Height | Width              | Height | Width                    | Height |
|                   | 774                           | 2142     | 716                        | 2113   | 770                | 2140   | 733                      | 2115   |
|                   | 874                           | 2142     | 816                        | 2113   | 870                | 2140   | 833                      | 2115   |
| Custom made doors | max 874                       | max 2227 | 816                        | 2198   | 870                | 2225   | 833                      | 2200   |