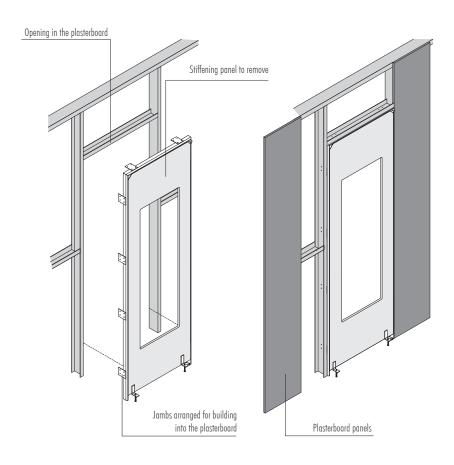

# JAMB INTO PLASTERBOARD

#### JAMB INTO PLASTERBOARD

# FIXATION INTO PLASTERBOARD