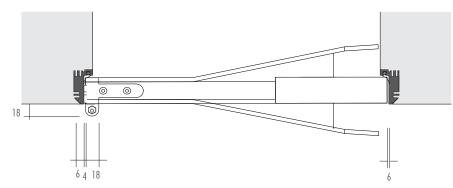

|                       |                  |                     |
|             |                |                      |                       |                  |                     |
|             |                |                      |                       | Black            | White               |
|             |                |                      | _                     |                  |                     |
|             |                |                      |                       |                  |                     |
|             |                |                      |                       |                  |                     |

# DOOR FLUSH WITH THE WALL TO PULL

# JAMB INTO THE WALL



# JAMB INTO PLASTERBOARD



# HINGE'S REGULATION











# LEFT PULL OPENING



# RIGHT PULL OPENING







# ORDER INSTRUCTIONS





- ORDER INSTRUCTIONS:

  1 Specify if the jamb is building into the wall or plasterboard

  2 Door opening direction specify: (right) (left)

  3 Door (including jambs for the installation) order

  4 Order separately the lock (key or latch)



# DOOR FLUSH WITH THE WALL TO PULL - FIXATION INTO WALL

DETAIL



**JAMB** 



FIXATION INTO WALL



# FLUSH SWING DOOR





|                   | <b>A</b> Opening in the wall |          | <b>B</b> Passage clearance |      | C Jambs dimensions |      | <b>D</b> Door dimensions |      |
|-------------------|------------------------------|----------|----------------------------|------|--------------------|------|--------------------------|------|
| Standard doors    | 82