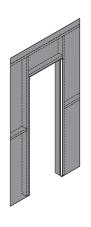

|--------------------|--------|--------------------------|--------|
| Standard doors    | Width                         | Height   | Width                      | Height | Width              | Height | Width                    | Height |
|                   | 774                           | 2142     | 716                        | 2113   | 770                | 2140   | 733                      | 2115   |
|                   | 874                           | 2142     | 816                        | 2113   | 870                | 2140   | 833                      | 2115   |
| Custom made doors | max 874                       | max 2227 | 816                        | 2198   | 870                | 2225   | 833                      | 2200   |

# JAMB INTO THE WALL





#### JAMB INTO PLASTERBOARD





# FIXATION INTO WALL

The jambs are covered with a protective pellicle and furnished assembled with a stiffening panel which makes easier the laying and will be removed in a second moment.



# FIXATION INTO PLASTERBOARD