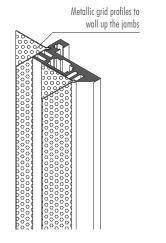

# JAMB INTO PLASTERBOARD

### FIXATION INTO PLASTERBOARD

#### JAMB INTO PLASTERBOARD

# FIXATION INTO PLASTERBOARD