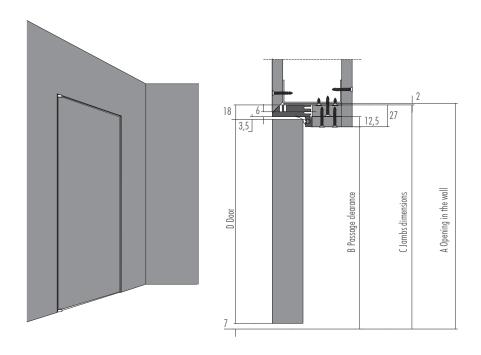

# FLUSH SWING DOOR

|                   | <b>A</b> Opening in the wall |          | <b>B</b> Passage clearance |      | C Jambs dimensions |      | <b>D</b> Door dimensions |      |
|-------------------|------------------------------|----------|----------------------------|------|--------------------|------|--------------------------|------|
| Standard doors    | 828                          | 2169     | 716                        | 2113 | 770                | 2140 | 733                      | 2115 |
|                   | 928                          | 2169     | 816                        | 2113 | 870                | 2140 | 833                      | 2115 |
| Custom made doors | max 928                      | max 2254 | 816                        | 2198 | 870                | 2225 | 833                      | 2200 |

#### FLUSH SWING DOOR

|                   | A Opening in the plasterboard |          | <b>B</b> Passage clearance |        | C Jambs dimensions |        | <b>D</b> Door dimensions |        |
|-------------------|-------------------------------|----------|----------------------------|--------|--------------------|--------|--------------------------|--------|
| Standard doors    | Width                         | Height   | Width                      | Height | Width              | Height | Width                    | Height |
|                   | 774                           | 2142     | 716                        | 2113   | 770                | 2140   | 733                      | 2115   |
|                   | 874                           | 2142     | 816                        | 2113   | 870                | 2140   | 833                      | 2115   |
| Custom made doors | max 874                       | max 2227 | 816                        | 2198   | 870                | 2225   | 833                      | 2200   |