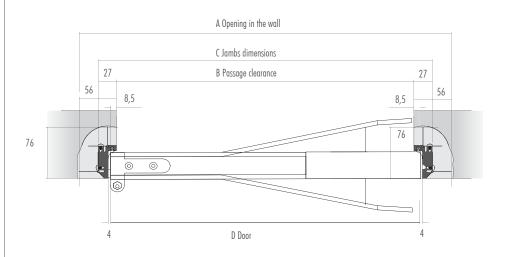

# FLUSH SWING DOOR

|                   | <b>A</b> Opening in the wall |          | <b>B</b> Passage clearance |      | C Jambs dimensions |      | <b>D</b> Door dimensions |      |
|-------------------|------------------------------|----------|----------------------------|------|--------------------|------|--------------------------|------|
| Standard doors    | 828                          | 2169     | 716                        | 2113 | 770                | 2140 | 733                      | 2115 |
|                   | 928                          | 2169     | 816                        | 2113 | 870                | 2140 | 833                      | 2115 |
| Custom made doors | max 928                      | max 2254 | 816                        | 2198 | 870                | 2225 | 833                      | 2200 |

#### FLUSH SWING DOOR

|                   | A Opening in the plasterboard |          | <b>B</b> Passage clearance |        | C Jambs dimensions |        | <b>D</b> Door dimensions |        |
|-------------------|-------------------------------|----------|----------------------------|--------|--------------------|--------|--------------------------|--------|
| Standard doors    | Width                         | Height   | Width                      | Height | Width              | Height | Width                    | Height |
|                   | 774                           | 2142     | 716                        | 2113   | 770                | 2140   | 733                      | 2115   |
|                   | 874                           | 2142     | 816                        | 2113   | 870                | 2140   | 833                      | 2115   |
| Custom made doors | max 874                       | max 2227 | 816                        | 2198   | 870                | 2225   | 833                      | 2200   |