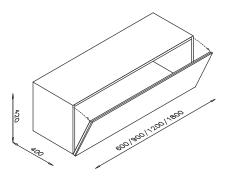

| CAT.D                   | CAT.D       | CAT.C           |

# COMPONENTS' LIST OF WALL SOLUTION



# MODULES DIMENSIONS





# VERTICAL PARTITIONS POSITIONING

The maximal width of the modules can't be more than 1500 mm



### CENTRE TO CENTRE DISTANCE EQUIPMENT POSITION

### ASSEMBLING SEQUENCE



# **BOOKCASE COMPONENTS**

# TOP AND BOTTOM





SIDES





















SHELVES





VERTICAL PARTITIONS









BACKS





# **BOOKCASE TV SYSTEM**

### **MODULE** A

Pair of vertical partitions for TV system to be installed in the following combinations:



### MODULE B

Pair of vertical partitions for TV system to be installed in the following combinations:





# INDICATIONS FOR TV SYSTEM



### BACK FOR TV SYSTEM



# **BOOKCASE EQUIPMENT**

# DRAWER UNIT





# FLAP DOWN DOOR





### FLAP TO RISE DOOR





# **BOX SOUND**