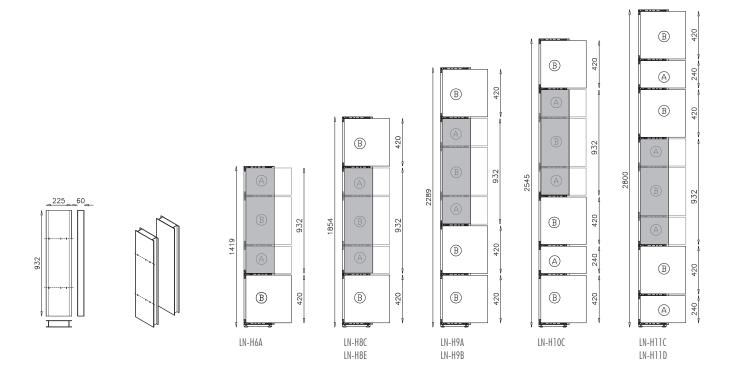

### **MODULE** A

Pair of vertical partitions for TV system to be installed in the following combinations:

# INDICATIONS FOR TV SYSTEM