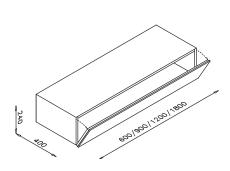

| CAT.D                   | CAT.D       | CAT.C           |

# COMPONENTS' LIST OF WALL SOLUTION



# MODULES DIMENSIONS





# VERTICAL PARTITIONS POSITIONING

The maximal width of the modules can't be more than 1500 mm



### CENTRE TO CENTRE DISTANCE EQUIPMENT POSITION

### ASSEMBLING SEQUENCE



# **BOOKCASE COMPONENTS**

# TOP AND BOTTOM





SIDES





















SHELVES





VERTICAL PARTITIONS









BACKS





# **BOOKCASE TV SYSTEM**

### **MODULE** A

Pair of vertical partitions for TV system to be installed in the following combinations:



### MODULE B

Pair of vertical partitions for TV system to be installed in the following combinations:





# INDICATIONS FOR TV SYSTEM



### BACK FOR TV SYSTEM



# **BOOKCASE EQUIPMENT**

# DRAWER UNIT





# FLAP DOWN DOOR





### FLAP TO RISE DOOR





# **BOX SOUND**