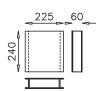

Tortora      | Sughero                 | Ardesia     | Nero            |
| 38           | 39                      | 44          | 48              |
| CAT.C        | CAT.C                   | CAT.C       | CAT.C           |
| Canapa       | Senape                  | Rosso fuoco | Blu notte       |
| 60           | 61                      | 62          | 45              |
| CAT.D        | CAT.D                   | CAT.D       | CAT.C           |

# COMPONENTS' LIST OF WALL SOLUTION



# MODULES DIMENSIONS





# VERTICAL PARTITIONS POSITIONING

The maximal width of the modules can't be more than 1500 mm



### CENTRE TO CENTRE DISTANCE EQUIPMENT POSITION

### ASSEMBLING SEQUENCE



# **BOOKCASE COMPONENTS**

# TOP AND BOTTOM





SIDES





















SHELVES





VERTICAL PARTITIONS









BACKS





# **BOOKCASE TV SYSTEM**

### **MODULE** A

Pair of vertical partitions for TV system to be installed in the following combinations:



### MODULE B

Pair of vertical partitions for TV system to be installed in the following combinations:





# INDICATIONS FOR TV SYSTEM



### BACK FOR TV SYSTEM



# **BOOKCASE EQUIPMENT**

# DRAWER UNIT





# FLAP DOWN DOOR





### FLAP TO RISE DOOR





# **BOX SOUND**