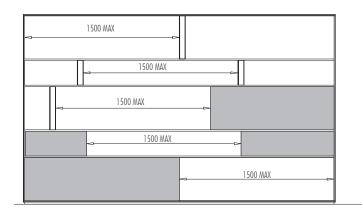

# VERTICAL PARTITIONS POSITIONING

The maximal width of the modules can't be more than 1500 mm