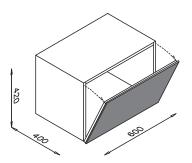

T.C           |

# COMPONENTS' LIST OF WALL SOLUTION



# MODULES DIMENSIONS





# VERTICAL PARTITIONS POSITIONING

The maximal width of the modules can't be more than 1500 mm



### CENTRE TO CENTRE DISTANCE EQUIPMENT POSITION

### ASSEMBLING SEQUENCE



# **BOOKCASE COMPONENTS**

# TOP AND BOTTOM





SIDES





















SHELVES





VERTICAL PARTITIONS









BACKS





# **BOOKCASE TV SYSTEM**

### **MODULE** A

Pair of vertical partitions for TV system to be installed in the following combinations:



### MODULE B

Pair of vertical partitions for TV system to be installed in the following combinations:





# INDICATIONS FOR TV SYSTEM



### BACK FOR TV SYSTEM



# **BOOKCASE EQUIPMENT**

# DRAWER UNIT





# FLAP DOWN DOOR





### FLAP TO RISE DOOR





# **BOX SOUND**