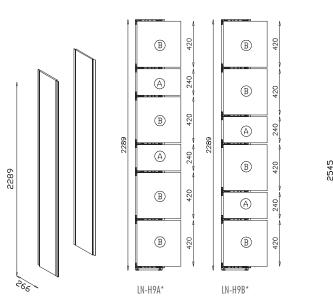

# MODULES DIMENSIONS

# VERTICAL PARTITIONS POSITIONING

The maximal width of the modules can't be more than 1500 mm