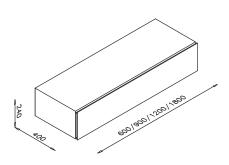

# TOP AND BOTTOM

SIDES

SHELVES

VERTICAL PARTITIONS

BACKS

# **BOOKCASE EQUIPMENT**