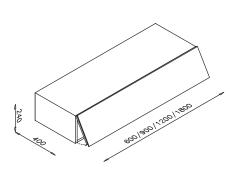

| CAT.D       | CAT.C           |

# COMPONENTS' LIST OF WALL SOLUTION



# MODULES DIMENSIONS





# VERTICAL PARTITIONS POSITIONING

The maximal width of the modules can't be more than 1500 mm



### CENTRE TO CENTRE DISTANCE EQUIPMENT POSITION

### ASSEMBLING SEQUENCE



# **BOOKCASE COMPONENTS**

# TOP AND BOTTOM





SIDES





















SHELVES





VERTICAL PARTITIONS









BACKS





# **BOOKCASE TV SYSTEM**

### **MODULE** A

Pair of vertical partitions for TV system to be installed in the following combinations:



### MODULE B

Pair of vertical partitions for TV system to be installed in the following combinations:





# INDICATIONS FOR TV SYSTEM



### BACK FOR TV SYSTEM



# **BOOKCASE EQUIPMENT**

# DRAWER UNIT





# FLAP DOWN DOOR





### FLAP TO RISE DOOR





# **BOX SOUND**