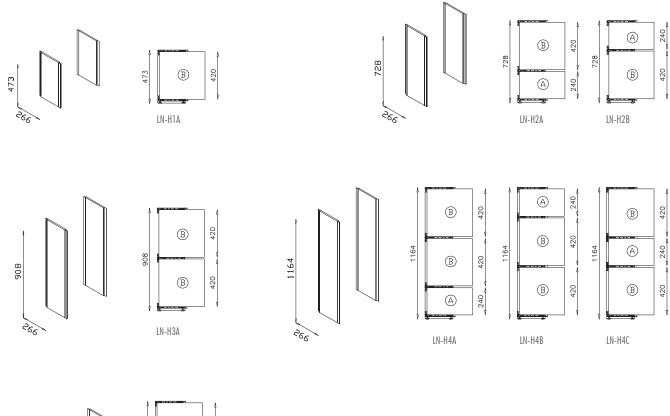

# MODULES DIMENSIONS

# VERTICAL PARTITIONS POSITIONING

The maximal width of the modules can't be more than 1500 mm