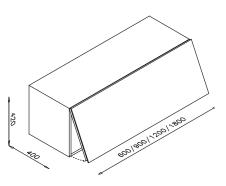

| CAT.D       | CAT.C           |

# COMPONENTS' LIST OF WALL SOLUTION



# MODULES DIMENSIONS





# VERTICAL PARTITIONS POSITIONING

The maximal width of the modules can't be more than 1500 mm



### CENTRE TO CENTRE DISTANCE EQUIPMENT POSITION

### ASSEMBLING SEQUENCE



# **BOOKCASE COMPONENTS**

# TOP AND BOTTOM





SIDES





















SHELVES





VERTICAL PARTITIONS









BACKS





# **BOOKCASE TV SYSTEM**

### **MODULE** A

Pair of vertical partitions for TV system to be installed in the following combinations:



### MODULE B

Pair of vertical partitions for TV system to be installed in the following combinations:





# INDICATIONS FOR TV SYSTEM



### BACK FOR TV SYSTEM



# **BOOKCASE EQUIPMENT**

# DRAWER UNIT





# FLAP DOWN DOOR





### FLAP TO RISE DOOR





# **BOX SOUND**