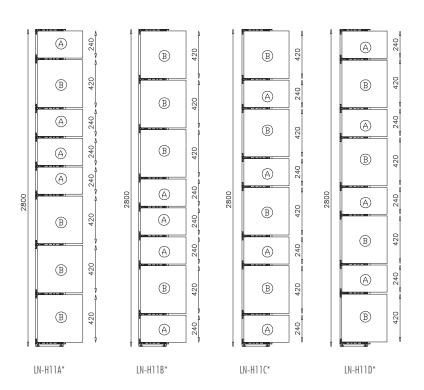

# VERTICAL PARTITIONS POSITIONING

The maximal width of the modules can't be more than 1500 mm

### CENTRE TO CENTRE DISTANCE EQUIPMENT POSITION