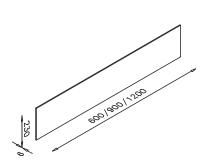

Sughero                 | Ardesia     | Nero            |
| 38           | 39                      | 44          | 48              |
| CAT.C        | CAT.C                   | CAT.C       | CAT.C           |
| Canapa       | Senape                  | Rosso fuoco | Blu notte       |
| 60           | 61                      | 62          | 45              |
| CAT.D        | CAT.D                   | CAT.D       | CAT.C           |

# COMPONENTS' LIST OF WALL SOLUTION



# MODULES DIMENSIONS





# VERTICAL PARTITIONS POSITIONING

The maximal width of the modules can't be more than 1500 mm



### CENTRE TO CENTRE DISTANCE EQUIPMENT POSITION

### ASSEMBLING SEQUENCE



# **BOOKCASE COMPONENTS**

# TOP AND BOTTOM





SIDES





















SHELVES





VERTICAL PARTITIONS









BACKS





# **BOOKCASE TV SYSTEM**

### **MODULE** A

Pair of vertical partitions for TV system to be installed in the following combinations:



### MODULE B

Pair of vertical partitions for TV system to be installed in the following combinations:





# INDICATIONS FOR TV SYSTEM



### BACK FOR TV SYSTEM



# **BOOKCASE EQUIPMENT**

# DRAWER UNIT





# FLAP DOWN DOOR





### FLAP TO RISE DOOR





# **BOX SOUND**