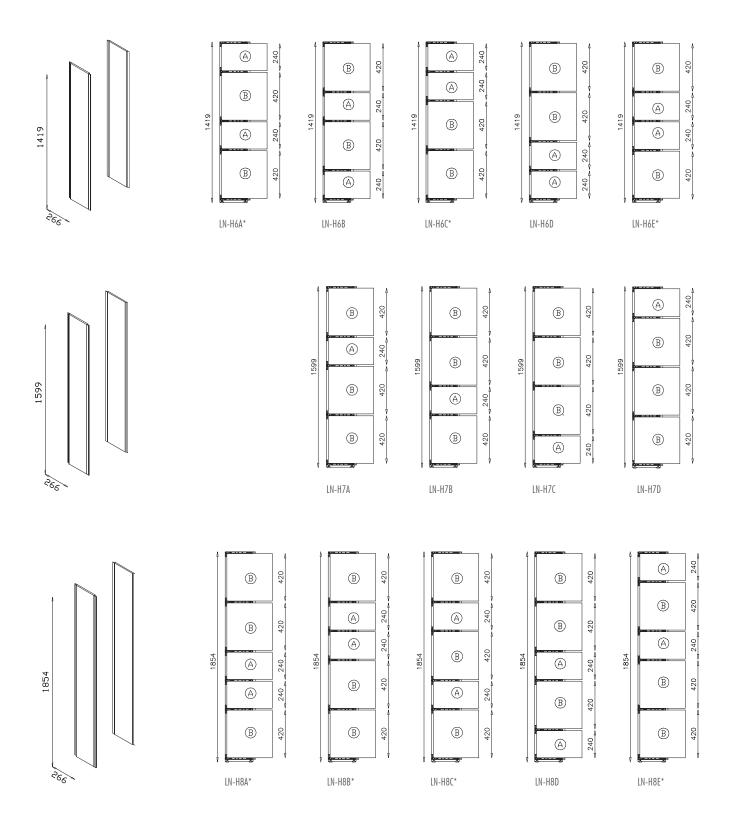

# MODULES DIMENSIONS

# VERTICAL PARTITIONS POSITIONING

The maximal width of the modules can't be more than 1500 mm