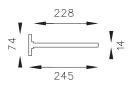

| CAT.C           |
| Tortora      | Sughero                 | Ardesia     | Nero            |
| 38           | 39                      | 44          | 48              |
| CAT.C        | CAT.C                   | CAT.C       | CAT.C           |
| Canapa       | Senape                  | Rosso fuoco | Blu notte       |
| 60           | 61                      | 62          | 45              |
| CAT.D        | CAT.D                   | CAT.D       | CAT.C           |

# COMPONENTS' LIST OF WALL SOLUTION



# MODULES DIMENSIONS





# VERTICAL PARTITIONS POSITIONING

The maximal width of the modules can't be more than 1500 mm



### CENTRE TO CENTRE DISTANCE EQUIPMENT POSITION

### ASSEMBLING SEQUENCE



# **BOOKCASE COMPONENTS**

# TOP AND BOTTOM





SIDES





















SHELVES





VERTICAL PARTITIONS









BACKS





# **BOOKCASE TV SYSTEM**

### **MODULE** A

Pair of vertical partitions for TV system to be installed in the following combinations:



### MODULE B

Pair of vertical partitions for TV system to be installed in the following combinations:





# INDICATIONS FOR TV SYSTEM



### BACK FOR TV SYSTEM



# **BOOKCASE EQUIPMENT**

# DRAWER UNIT





# FLAP DOWN DOOR





### FLAP TO RISE DOOR





# **BOX SOUND**