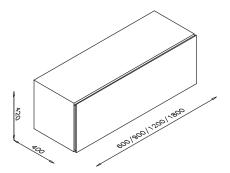

|
| CAT.D        | CAT.D                   | CAT.D       | CAT.C           |

# COMPONENTS' LIST OF WALL SOLUTION



# MODULES DIMENSIONS





# VERTICAL PARTITIONS POSITIONING

The maximal width of the modules can't be more than 1500 mm



### CENTRE TO CENTRE DISTANCE EQUIPMENT POSITION

### ASSEMBLING SEQUENCE



# **BOOKCASE COMPONENTS**

# TOP AND BOTTOM





SIDES





















SHELVES





VERTICAL PARTITIONS









BACKS





# **BOOKCASE TV SYSTEM**

### **MODULE** A

Pair of vertical partitions for TV system to be installed in the following combinations:



### MODULE B

Pair of vertical partitions for TV system to be installed in the following combinations:





# INDICATIONS FOR TV SYSTEM



### BACK FOR TV SYSTEM



# **BOOKCASE EQUIPMENT**

# DRAWER UNIT





# FLAP DOWN DOOR





### FLAP TO RISE DOOR





# **BOX SOUND**