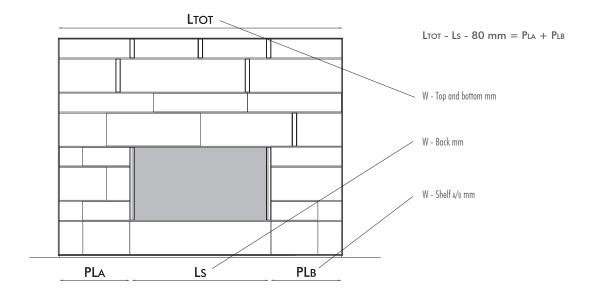

# MODULES DIMENSIONS

# VERTICAL PARTITIONS POSITIONING

The maximal width of the modules can't be more than 1500 mm