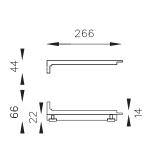

# STRUCTURE (TOP AND BOTTOM, SIDES, SHELVES AND VERTICAL PARTITIONS)

# TOP AND BOTTOM

SIDES

SHELVES

VERTICAL PARTITIONS

BACKS