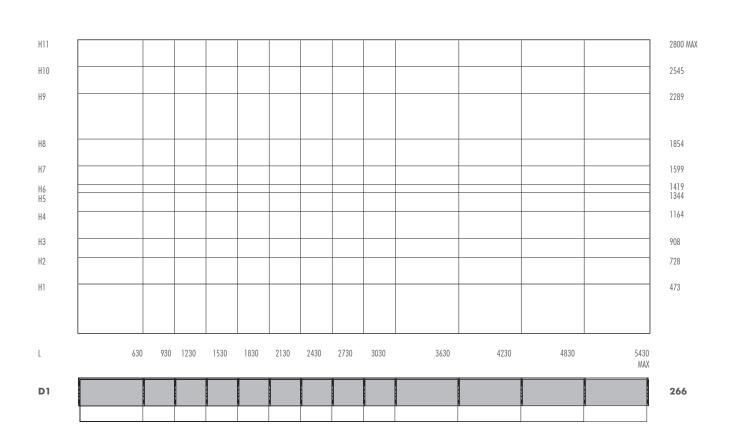

to | Bianco neve extrachiaro | Specchio    | Specchio bronzo |
|--------------|-------------------------|-------------|-----------------|
| 51           | 53                      | 40          | 37              |
| CAT.D        | CAT.D                   | CAT.C       | CAT.C           |
| Tortora      | Sughero                 | Ardesia     | Nero            |
| 38           | 39                      | 44          | 48              |
| CAT.C        | CAT.C                   | CAT.C       | CAT.C           |
| Canapa       | Senape                  | Rosso fuoco | Blu notte       |
| 60           | 61                      | 62          | 45              |
| CAT.D        | CAT.D                   | CAT.D       | CAT.C           |

# COMPONENTS' LIST OF WALL SOLUTION



# MODULES DIMENSIONS





# VERTICAL PARTITIONS POSITIONING

The maximal width of the modules can't be more than 1500 mm



### CENTRE TO CENTRE DISTANCE EQUIPMENT POSITION

### ASSEMBLING SEQUENCE



# **BOOKCASE COMPONENTS**

# TOP AND BOTTOM





SIDES





















SHELVES





VERTICAL PARTITIONS









BACKS





# **BOOKCASE TV SYSTEM**

### **MODULE** A

Pair of vertical partitions for TV system to be installed in the following combinations:



### MODULE B

Pair of vertical partitions for TV system to be installed in the following combinations:





# INDICATIONS FOR TV SYSTEM



### BACK FOR TV SYSTEM



# **BOOKCASE EQUIPMENT**

# DRAWER UNIT





# FLAP DOWN DOOR





### FLAP TO RISE DOOR





# **BOX SOUND**