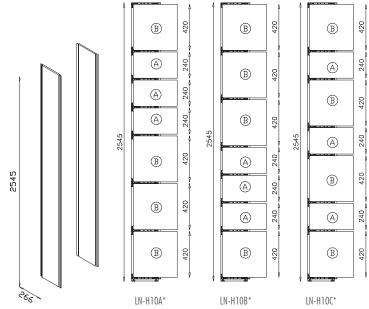

# MODULES DIMENSIONS

# VERTICAL PARTITIONS POSITIONING

The maximal width of the modules can't be more than 1500 mm