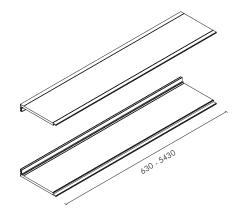

| CAT.D                   | CAT.C       | CAT.C           |
| Tortora      | Sughero                 | Ardesia     | Nero            |
| 38           | 39                      | 44          | 48              |
| CAT.C        | CAT.C                   | CAT.C       | CAT.C           |
| Canapa       | Senape                  | Rosso fuoco | Blu notte       |
| 60           | 61                      | 62          | 45              |
| CAT.D        | CAT.D                   | CAT.D       | CAT.C           |

# COMPONENTS' LIST OF WALL SOLUTION



# MODULES DIMENSIONS





# VERTICAL PARTITIONS POSITIONING

The maximal width of the modules can't be more than 1500 mm



### CENTRE TO CENTRE DISTANCE EQUIPMENT POSITION

### ASSEMBLING SEQUENCE



# **BOOKCASE COMPONENTS**

# TOP AND BOTTOM





SIDES





















SHELVES





VERTICAL PARTITIONS









BACKS





# **BOOKCASE TV SYSTEM**

### **MODULE** A

Pair of vertical partitions for TV system to be installed in the following combinations:



### MODULE B

Pair of vertical partitions for TV system to be installed in the following combinations:





# INDICATIONS FOR TV SYSTEM



### BACK FOR TV SYSTEM



# **BOOKCASE EQUIPMENT**

# DRAWER UNIT





# FLAP DOWN DOOR





### FLAP TO RISE DOOR





# **BOX SOUND**