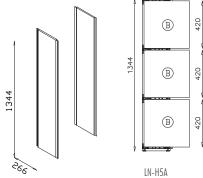

# MODULES DIMENSIONS

# VERTICAL PARTITIONS POSITIONING

The maximal width of the modules can't be more than 1500 mm