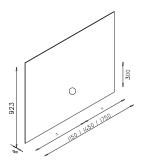

# COMPONENTS AND BACKS

# BACKS IN GLASS

Glasses:

| Neve acidato | Bianco neve extrachiaro | Specchio    | Specchio bronzo |
|--------------|-------------------------|-------------|-----------------|
| 51           | 53                      | 40          | 37              |
| CAT.D        | CAT.D                   | CAT.C       | CAT.C           |
| Tortora      | Sughero                 | Ardesia     | Nero            |
| 38           | 39                      | 44          | 48              |
| CAT.C        | CAT.C                   | CAT.C       | CAT.C           |
| Canapa       | Senape                  | Rosso fuoco | Blu notte       |
| 60           | 61                      | 62          | 45              |
| CAT.D        | CAT.D                   | CAT.D       | CAT.C           |