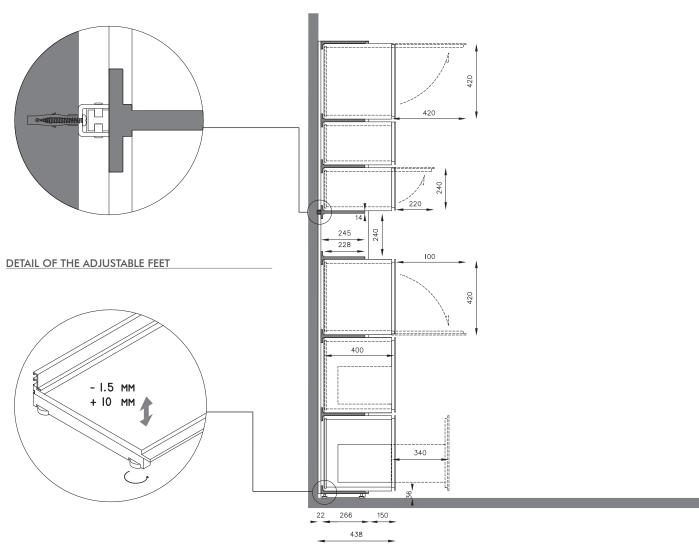

| 40          | 37              |
| CAT.D        | CAT.D                   | CAT.C       | CAT.C           |
| Tortora      | Sughero                 | Ardesia     | Nero            |
| 38           | 39                      | 44          | 48              |
| CAT.C        | CAT.C                   | CAT.C       | CAT.C           |
| Canapa       | Senape                  | Rosso fuoco | Blu notte       |
| 60           | 61                      | 62          | 45              |
| CAT.D        | CAT.D                   | CAT.D       | CAT.C           |

# COMPONENTS' LIST OF WALL SOLUTION



# MODULES DIMENSIONS





# VERTICAL PARTITIONS POSITIONING

The maximal width of the modules can't be more than 1500 mm



### CENTRE TO CENTRE DISTANCE EQUIPMENT POSITION

### ASSEMBLING SEQUENCE



# **BOOKCASE COMPONENTS**

# TOP AND BOTTOM





SIDES





















SHELVES





VERTICAL PARTITIONS









BACKS





# **BOOKCASE TV SYSTEM**

### **MODULE** A

Pair of vertical partitions for TV system to be installed in the following combinations:



### MODULE B

Pair of vertical partitions for TV system to be installed in the following combinations:





# INDICATIONS FOR TV SYSTEM



### BACK FOR TV SYSTEM



# **BOOKCASE EQUIPMENT**

# DRAWER UNIT





# FLAP DOWN DOOR





### FLAP TO RISE DOOR





# **BOX SOUND**