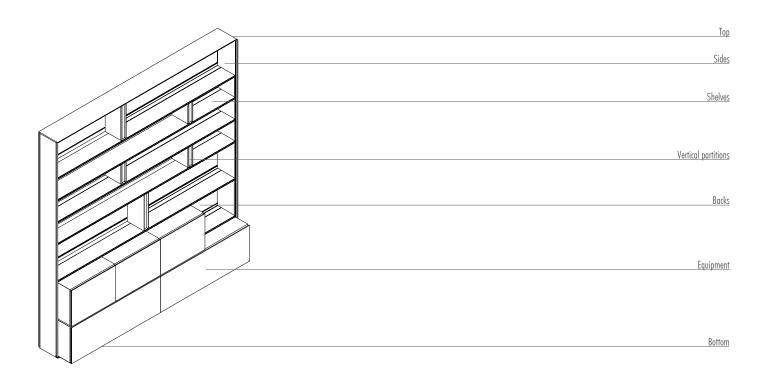

# **BOOKCASE COMPONENTS**

# TOP AND BOTTOM

SIDES

SHELVES

VERTICAL PARTITIONS

BACKS