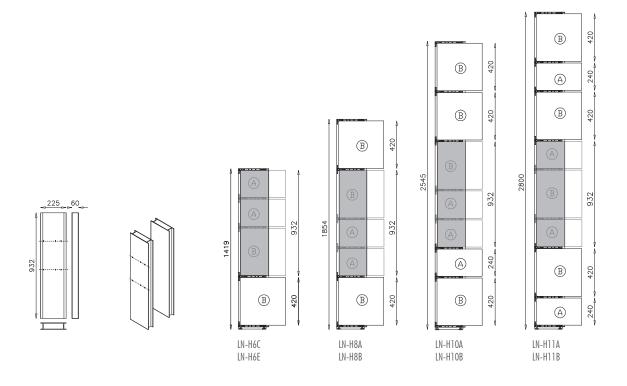

### MODULE B

Pair of vertical partitions for TV system to be installed in the following combinations:

# INDICATIONS FOR TV SYSTEM