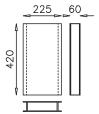

tora      | Sughero                 | Ardesia     | Nero            |
| 38           | 39                      | 44          | 48              |
| CAT.C        | CAT.C                   | CAT.C       | CAT.C           |
| Canapa       | Senape                  | Rosso fuoco | Blu notte       |
| 60           | 61                      | 62          | 45              |
| CAT.D        | CAT.D                   | CAT.D       | CAT.C           |

# COMPONENTS' LIST OF WALL SOLUTION



# MODULES DIMENSIONS





# VERTICAL PARTITIONS POSITIONING

The maximal width of the modules can't be more than 1500 mm



### CENTRE TO CENTRE DISTANCE EQUIPMENT POSITION

### ASSEMBLING SEQUENCE



# **BOOKCASE COMPONENTS**

# TOP AND BOTTOM





SIDES





















SHELVES





VERTICAL PARTITIONS









BACKS





# **BOOKCASE TV SYSTEM**

### **MODULE** A

Pair of vertical partitions for TV system to be installed in the following combinations:



### MODULE B

Pair of vertical partitions for TV system to be installed in the following combinations:





# INDICATIONS FOR TV SYSTEM



### BACK FOR TV SYSTEM



# **BOOKCASE EQUIPMENT**

# DRAWER UNIT





# FLAP DOWN DOOR





### FLAP TO RISE DOOR





# **BOX SOUND**