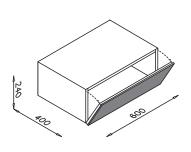

CAT.C           |

# COMPONENTS' LIST OF WALL SOLUTION



# MODULES DIMENSIONS





# VERTICAL PARTITIONS POSITIONING

The maximal width of the modules can't be more than 1500 mm



### CENTRE TO CENTRE DISTANCE EQUIPMENT POSITION

### ASSEMBLING SEQUENCE



# **BOOKCASE COMPONENTS**

# TOP AND BOTTOM





SIDES





















SHELVES





VERTICAL PARTITIONS









BACKS





# **BOOKCASE TV SYSTEM**

### **MODULE** A

Pair of vertical partitions for TV system to be installed in the following combinations:



### MODULE B

Pair of vertical partitions for TV system to be installed in the following combinations:





# INDICATIONS FOR TV SYSTEM



### BACK FOR TV SYSTEM



# **BOOKCASE EQUIPMENT**

# DRAWER UNIT





# FLAP DOWN DOOR





### FLAP TO RISE DOOR





# **BOX SOUND**