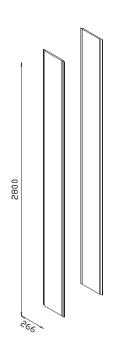

# MODULES DIMENSIONS

# VERTICAL PARTITIONS POSITIONING

The maximal width of the modules can't be more than 1500 mm