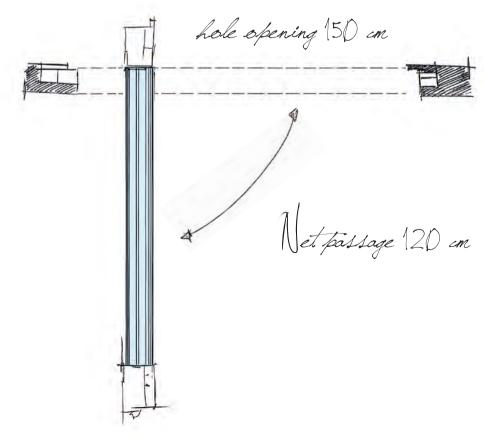

## Opening mechanism range

Thanks to its new pivoting opening mechanism, Nova allows for a greater net passage, which results in a wider useful space for the threshold crossing.