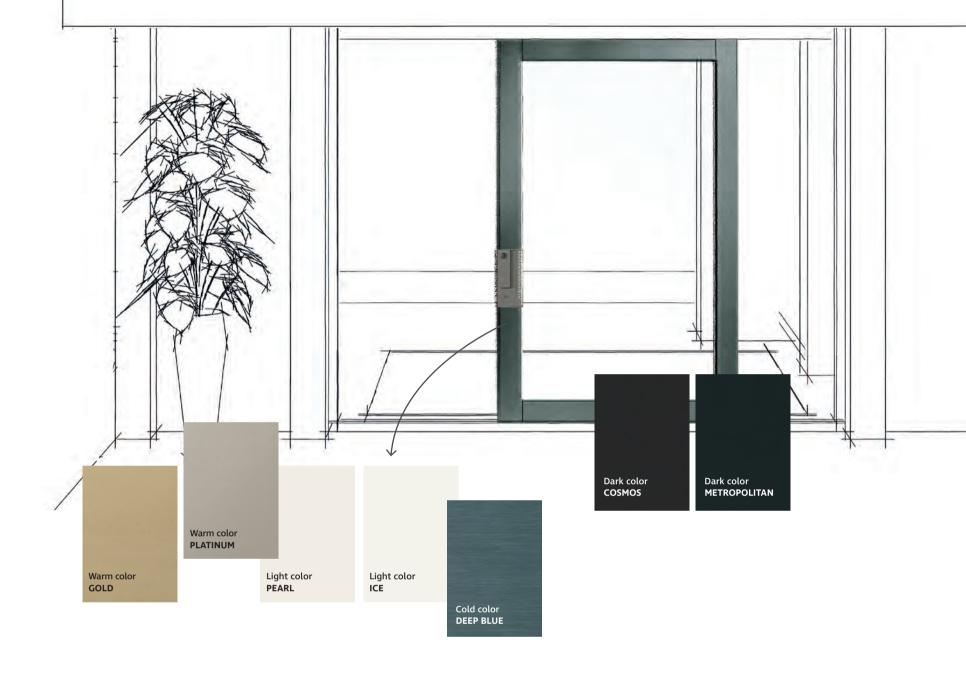

# A specific color for each landscape

Nova visually opens the space to the outside world through colors, materials and finishes that are chosen to ensure a complete integration of the entrance solution with the surrounding landscape.

#### Dark colors

Metropolitan

Cosmos

Smoke

### Warm colors

Gold

The collection features
12 finishes carefully selected to match the dominant chromatic and material features of the different contexts.

#### **Cold colors**

Deep Blue

Lagoon Green

Sea Silver

Pearl

**Light colors** 

Ice

Sand