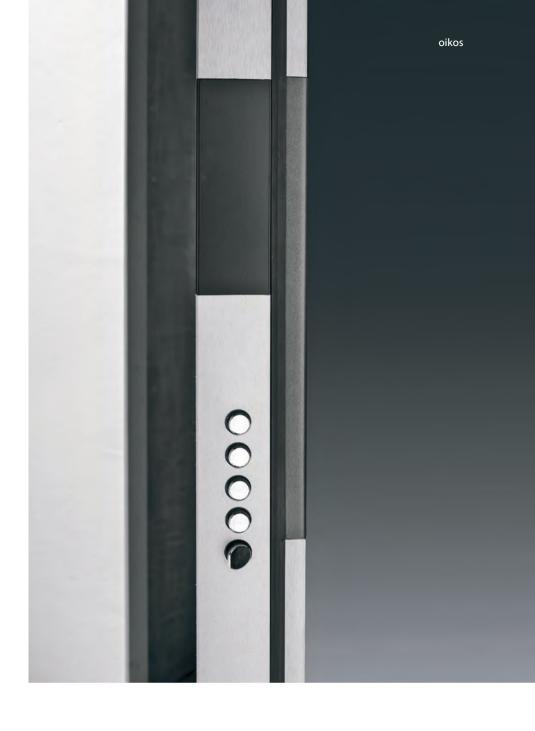

### The Nova handle

It is possible to diversify the color and finishes of the inner and outer frames the inner and outer frames in order to create new harmonies between the spaces. The handles are available in matching or contrasting color to the frame one. The choice also depends on the type of public or private environment in which the solution is used.