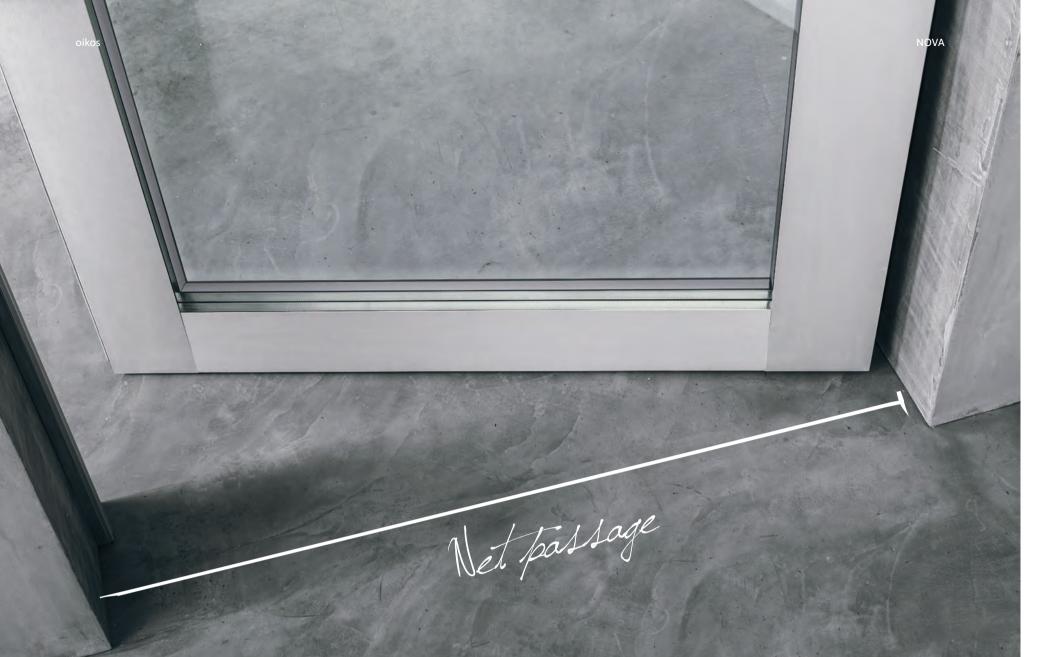

## Opening mechanism range

Thanks to its new pivoting opening mechanism, Nova allows for a greater net passage, which results in a wider useful space for the threshold crossing.