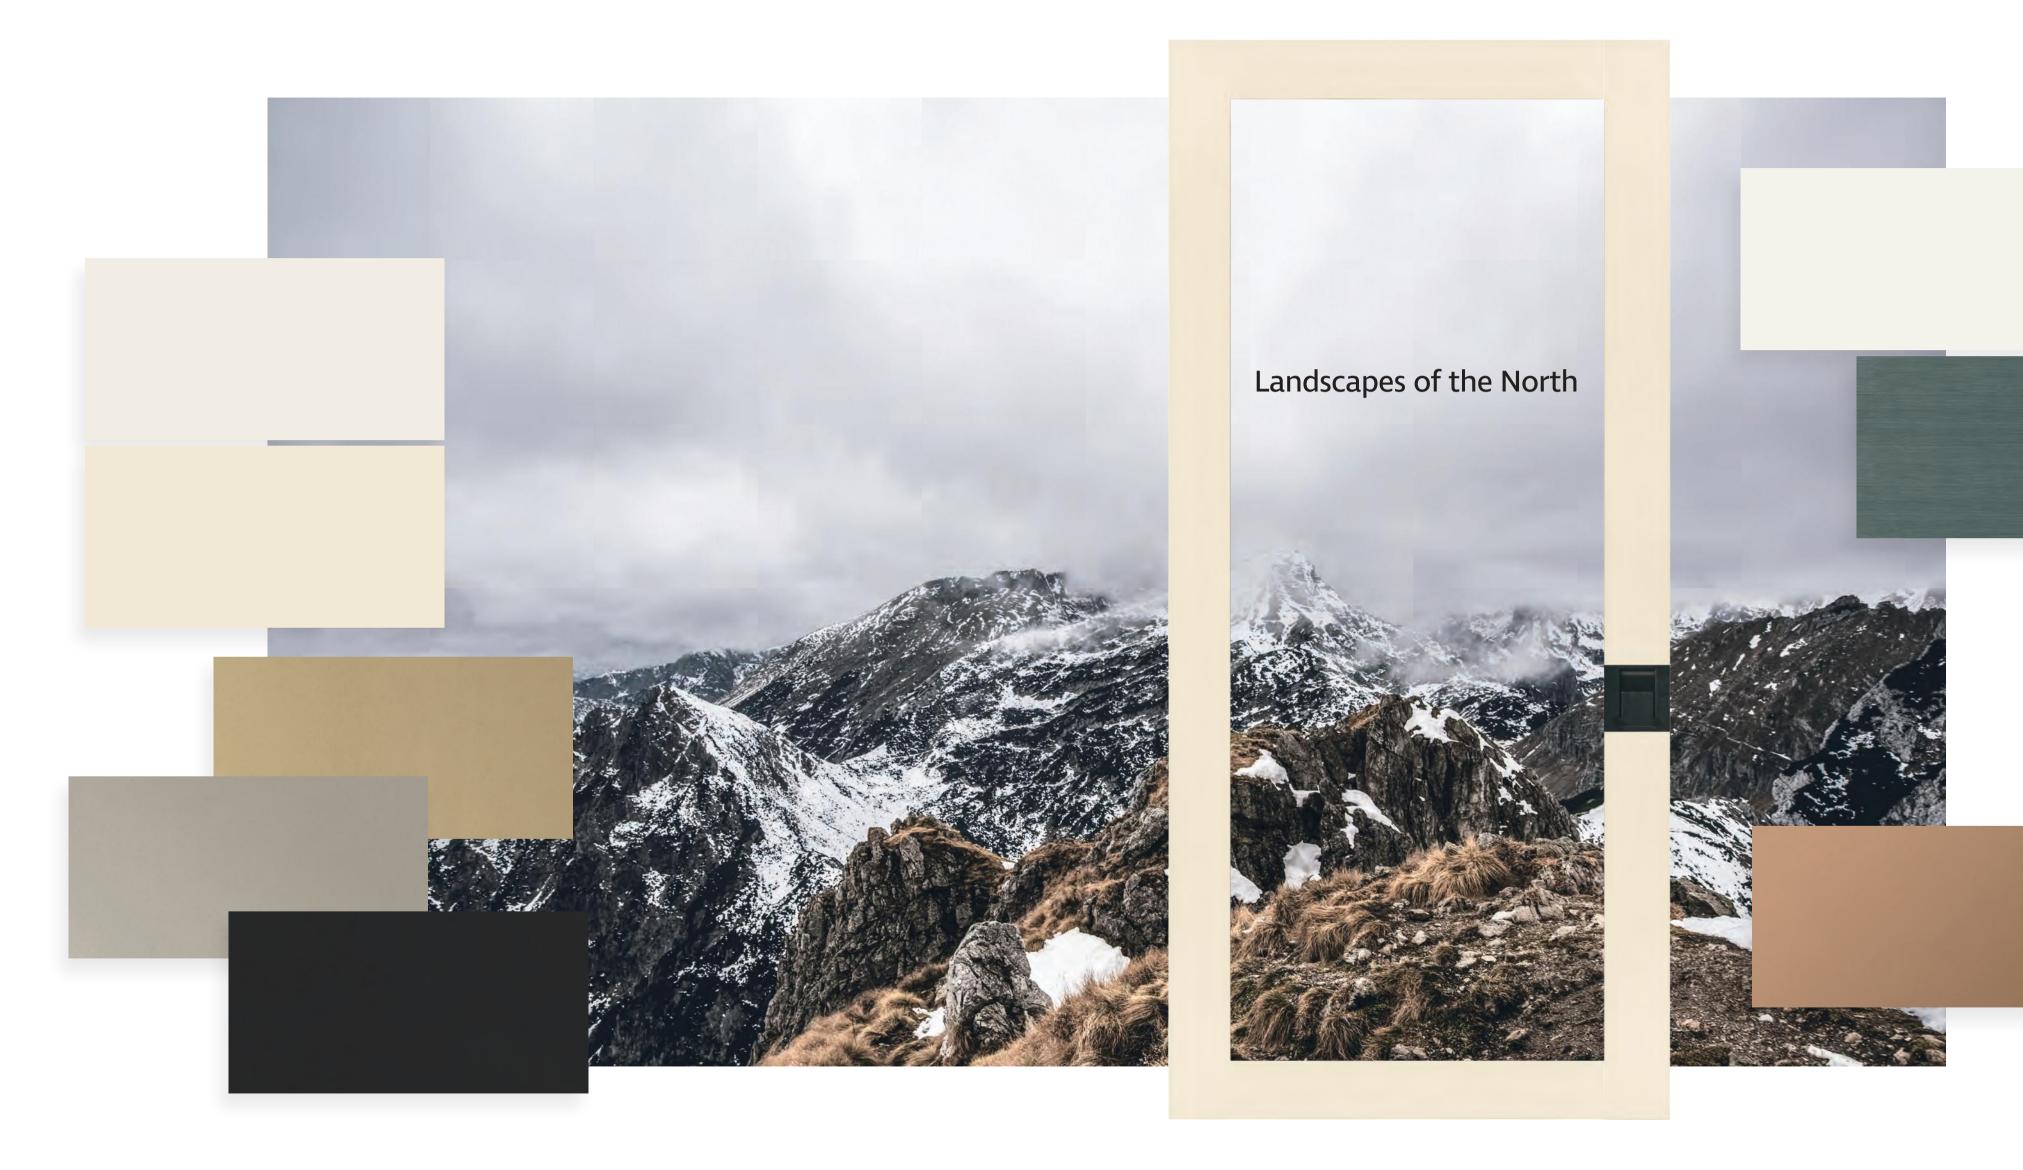

# A specific color for each landscape

Nova visually opens the space to the outside world through colors, materials and finishes that are chosen to ensure a complete integration of the entrance solution with the surrounding landscape.

#### **Cold colors**

Deep Blue

Lagoon Green

Sea Silver

Pearl

**Light colors** 

Ice

Sand