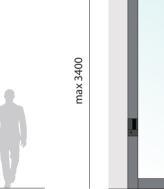

## Freedom in terms of size

Nova allows creating fully glazed out-of-size entrance solutions thanks to the nature of its features: the renewed pivoting opening mechanism and the steel support structure.

Minimum dimensions with bullet-proof and sledgehammer-proof thermal glass.

min 1000

Maximum dimensions with bullet-proof and sledgehammer-proof thermal glass.

NOVA

max 3500

Maximum dimensions with laminated thermal glass.