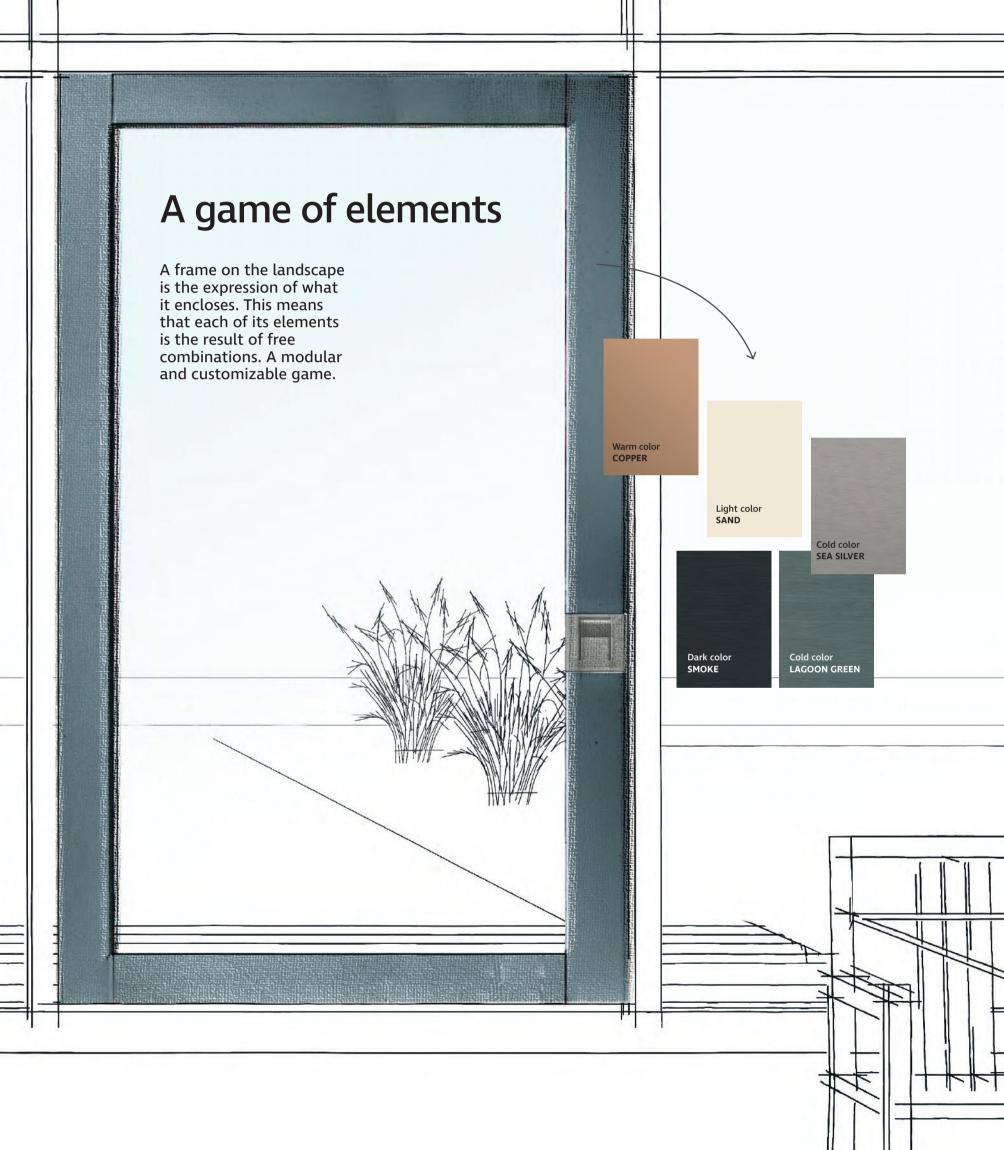

# A specific color for each landscape

Nova visually opens the space to the outside world through colors, materials and finishes that are chosen to ensure a complete integration of the entrance solution with the surrounding landscape.

#### Dark colors

Metropolitan

Cosmos

Smoke

### Warm colors

Gold

The collection features
12 finishes carefully selected to match the dominant chromatic and material features of the different contexts.

#### **Cold colors**

Deep Blue

Lagoon Green

Sea Silver

Pearl

**Light colors** 

Ice

Sand