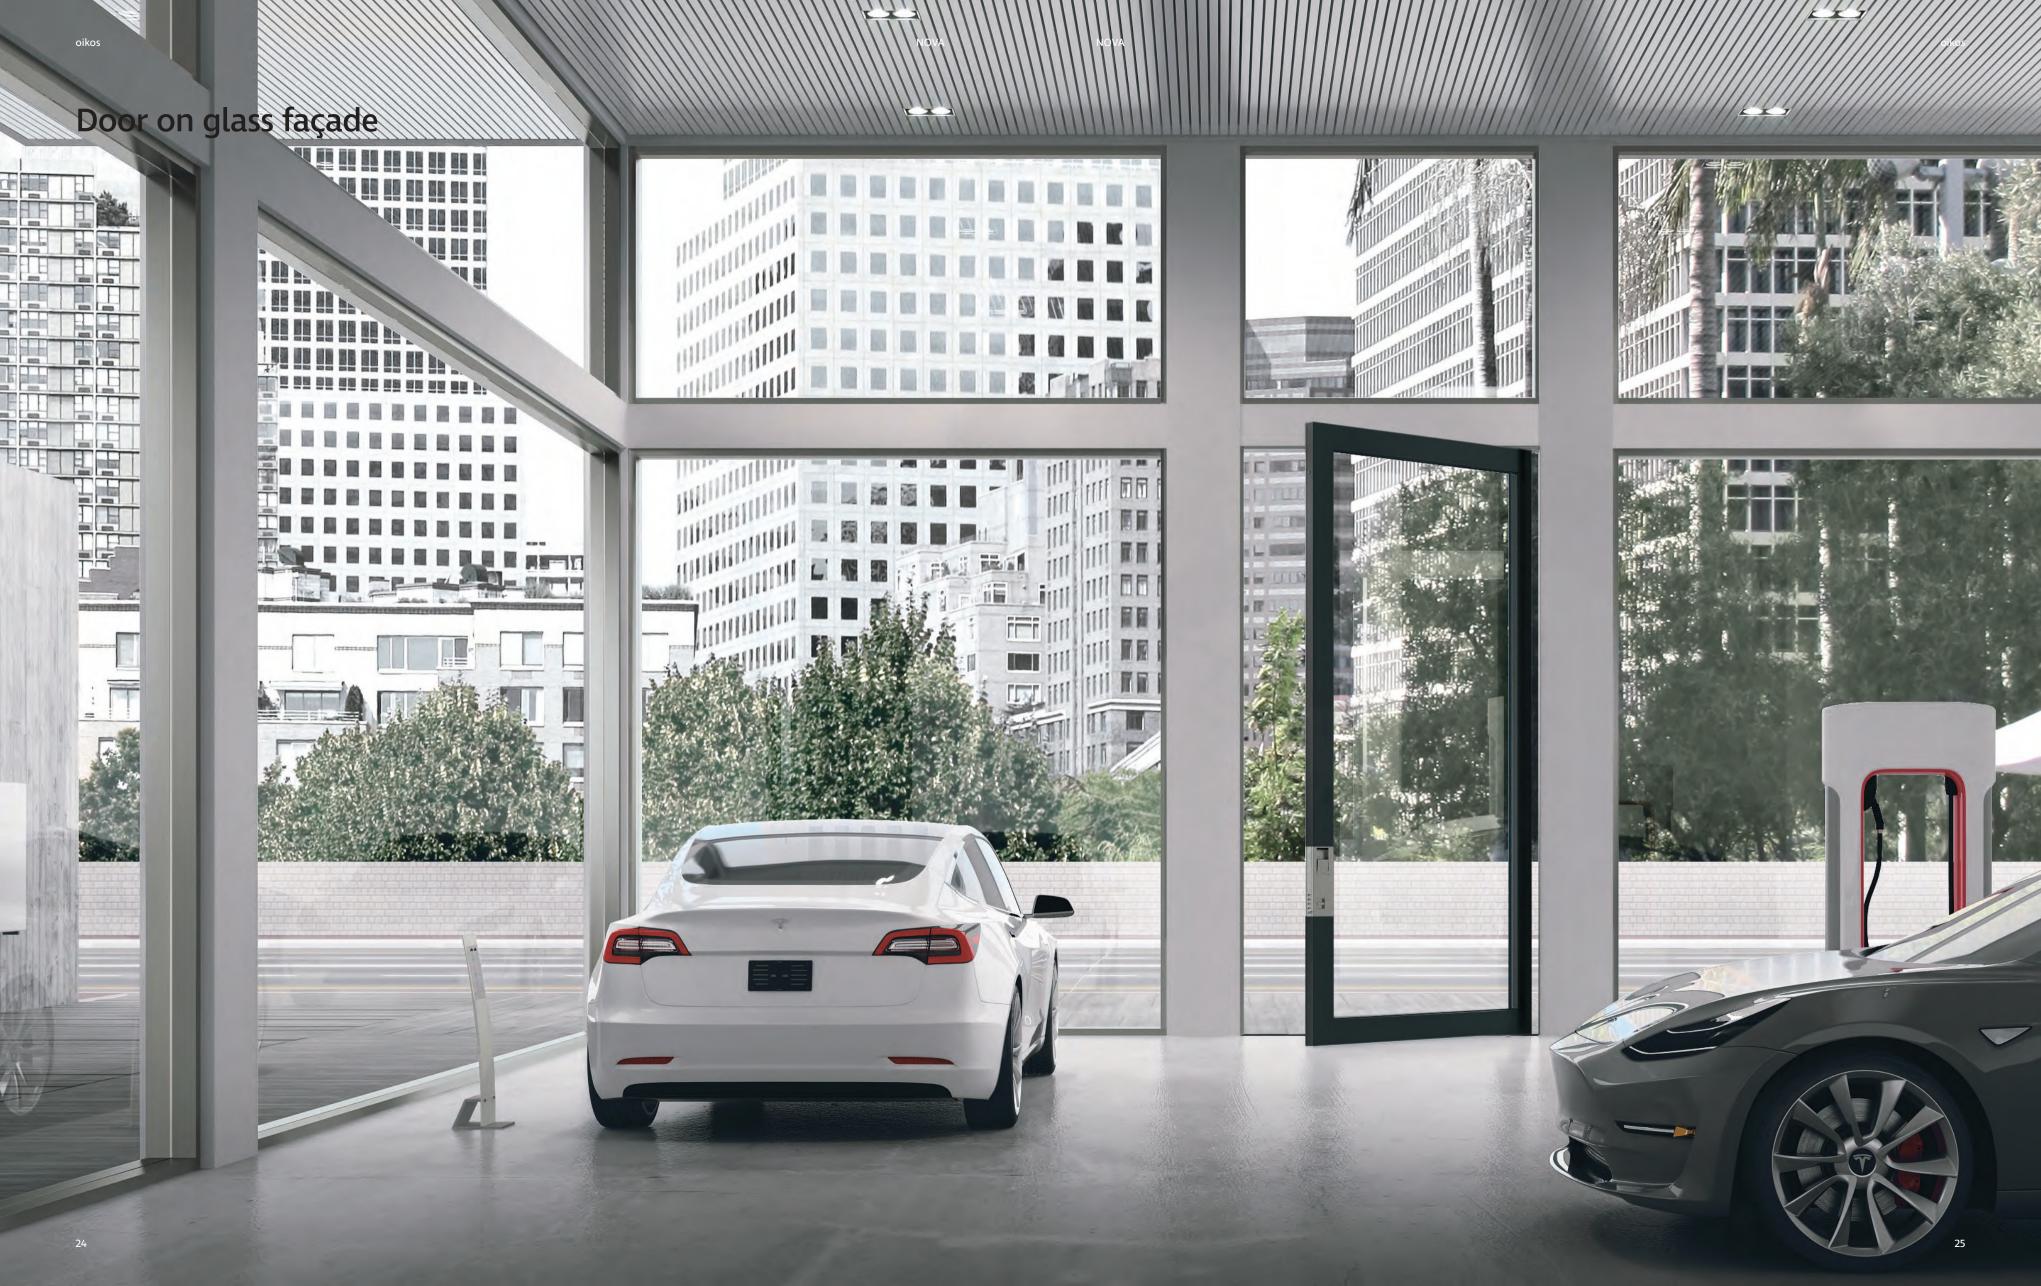

## Freedom in terms of size

Nova allows creating fully glazed out-of-size entrance solutions thanks to the nature of its features: the renewed pivoting opening mechanism and the steel support structure.

## **Total coplanarity**

Door, glass and handle become a single element, making the door homogeneous and free from any grooves or protrusions.