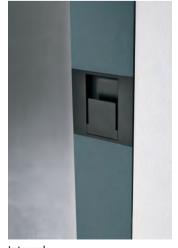

### The Nova handle

It is possible to diversify the color and finishes of the inner and outer frames the inner and outer frames in order to create new harmonies between the spaces. The handles are available in matching or contrasting color to the frame one. The choice also depends on the type of public or private environment in which the solution is used.