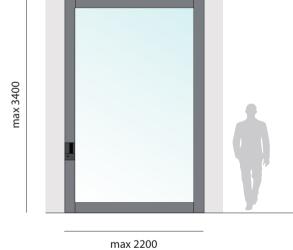

## Freedom in terms of size

Nova allows creating fully glazed out-of-size entrance solutions thanks to the nature of its features: the renewed pivoting opening mechanism and the steel support structure.

Minimum dimensions with bullet-proof and sledgehammer-proof thermal glass.

min 1000

Maximum dimensions with bullet-proof and sledgehammer-proof thermal glass.

NOVA

max 3500

Maximum dimensions with laminated thermal glass.