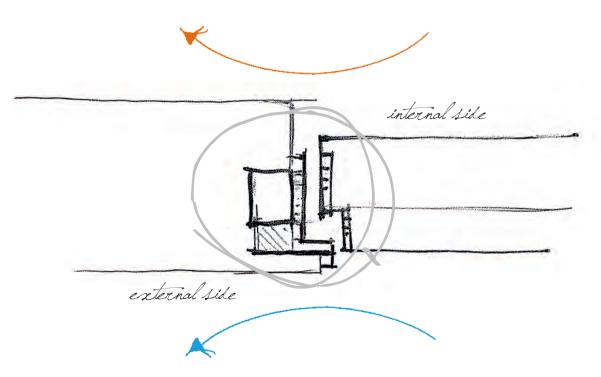

A rediscovered attention to the outside environment leads to thinking of the landscape.

Nova becomes the conjunction point, almost invisible, between two worlds that do not exclude each other any longer, but coexist.
Bringing the landscape inside, to us.

## Opening mechanism range

Thanks to its new pivoting opening mechanism, Nova allows for a greater net passage, which results in a wider useful space for the threshold crossing.