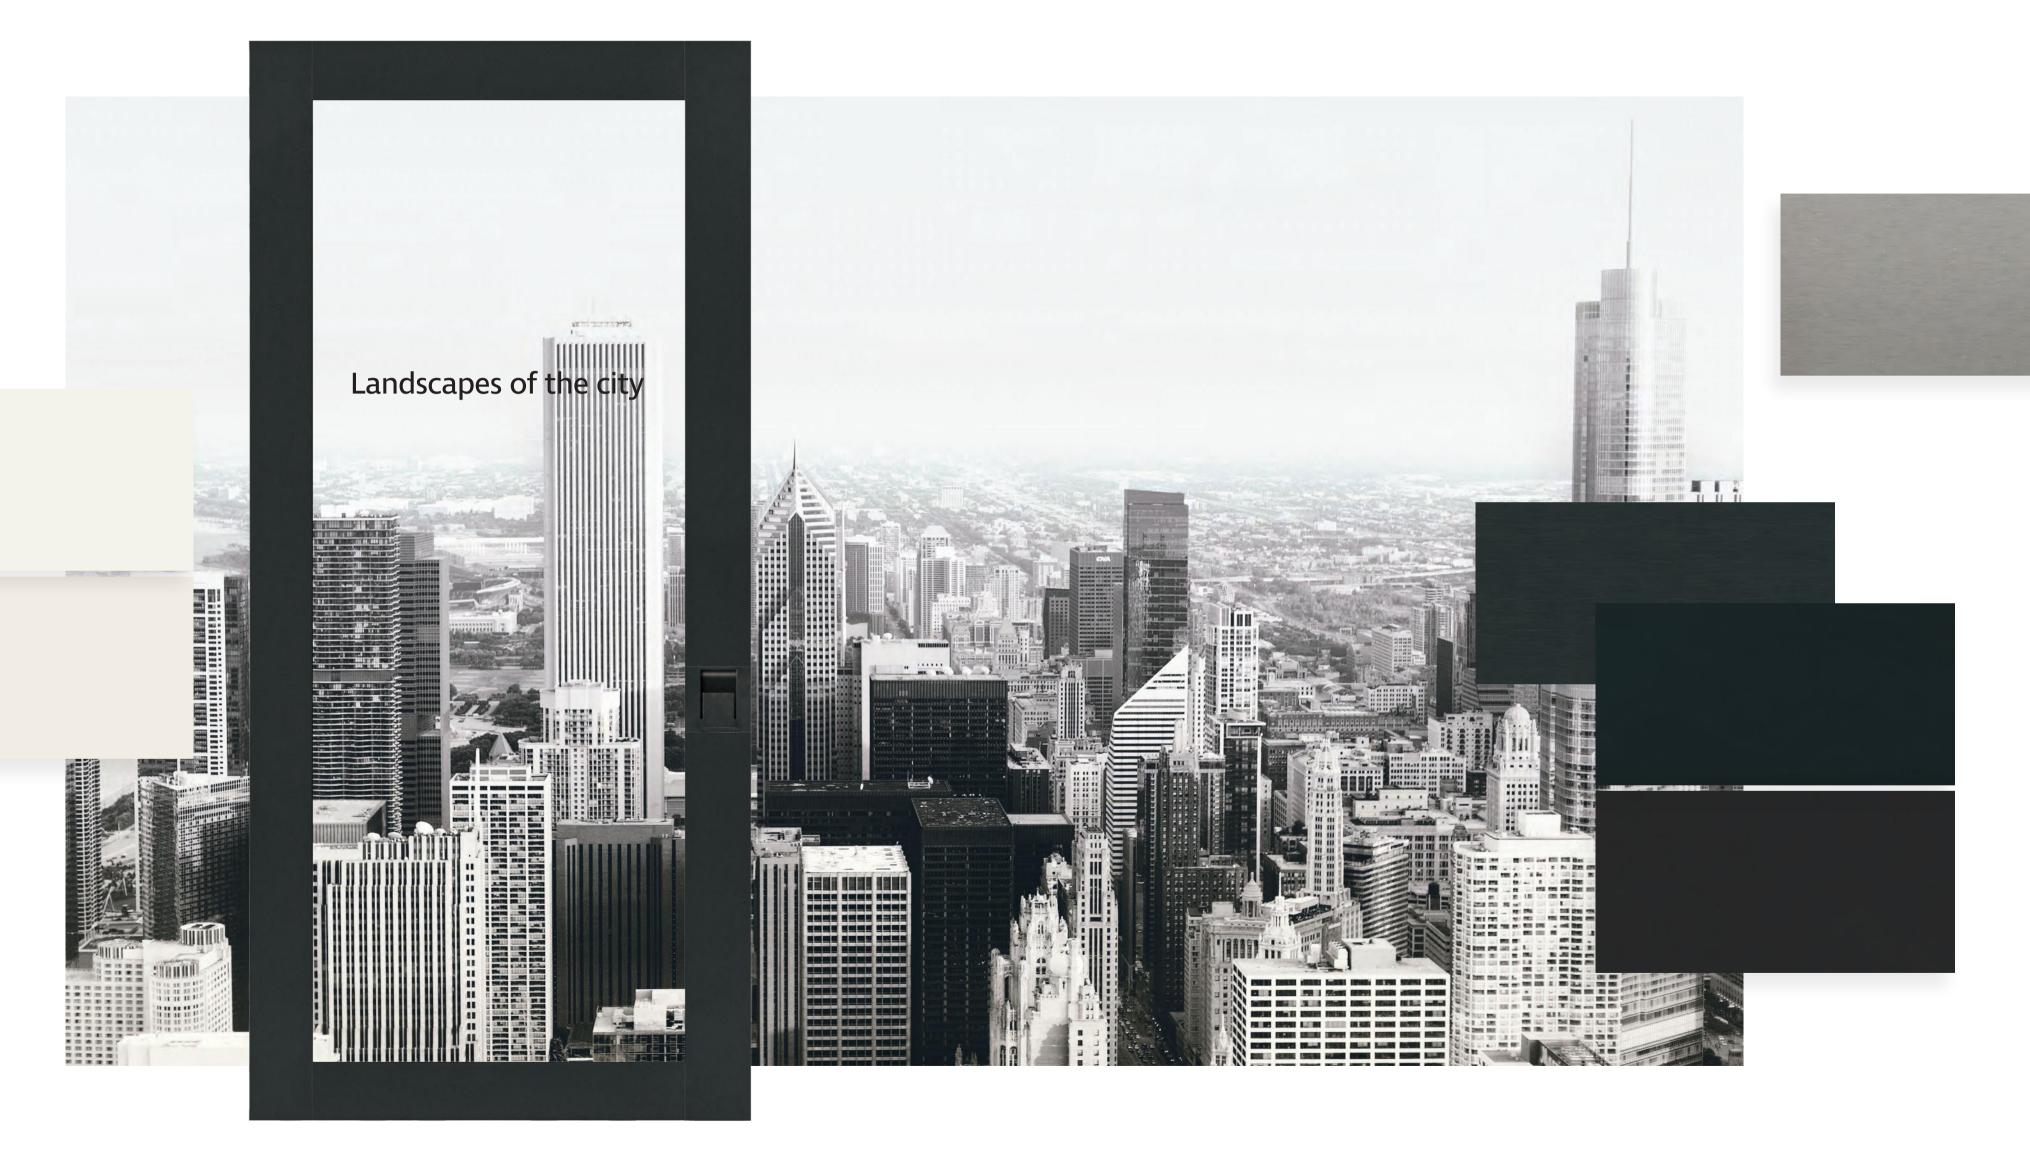

# A specific color for each landscape

Nova visually opens the space to the outside world through colors, materials and finishes that are chosen to ensure a complete integration of the entrance solution with the surrounding landscape.

#### Dark colors

Metropolitan

Cosmos

Smoke