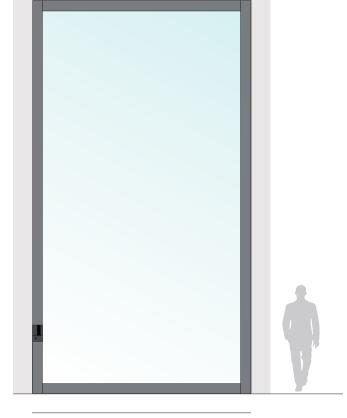

## Freedom in terms of size

Nova allows creating fully glazed out-of-size entrance solutions thanks to the nature of its features: the renewed pivoting opening mechanism and the steel support structure.

Minimum dimensions with bullet-proof and sledgehammer-proof thermal glass.

min 1000

Maximum dimensions with bullet-proof and sledgehammer-proof thermal glass.

NOVA

max 3500

Maximum dimensions with laminated thermal glass.