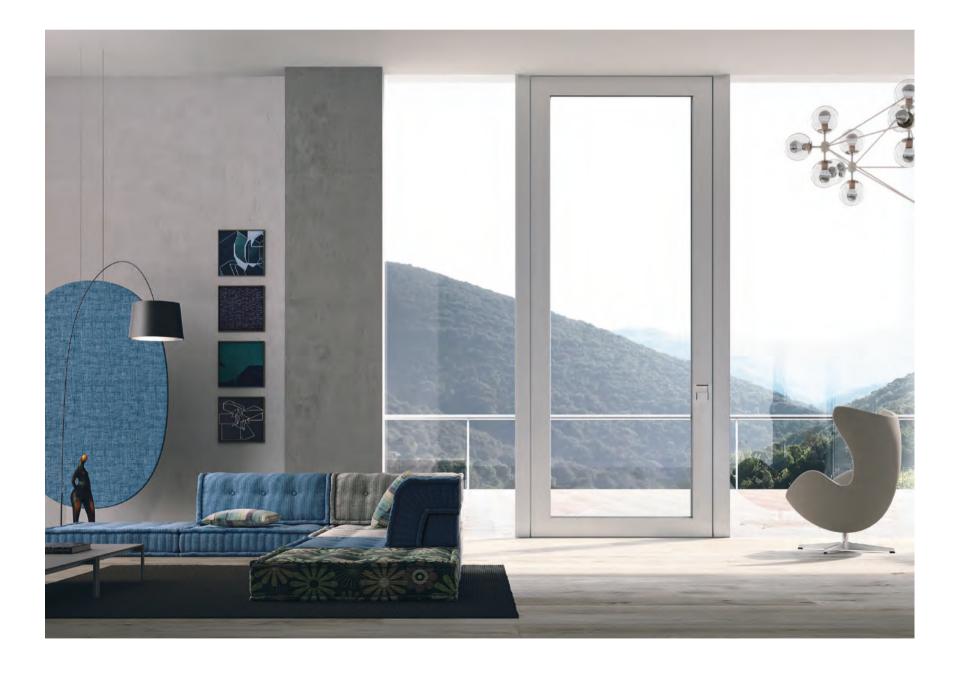

A rediscovered attention to the outside environment leads to thinking of the landscape.

Nova becomes the conjunction point, almost invisible, between two worlds that do not exclude each other any longer, but coexist.
Bringing the landscape inside, to us.

# A specific color for each landscape

Nova visually opens the space to the outside world through colors, materials and finishes that are chosen to ensure a complete integration of the entrance solution with the surrounding landscape.

## Freedom in terms of size

Nova allows creating fully glazed out-of-size entrance solutions thanks to the nature of its features: the renewed pivoting opening mechanism and the steel support structure.

## **Total coplanarity**

Door, glass and handle become a single element, making the door homogeneous and free from any grooves or protrusions.